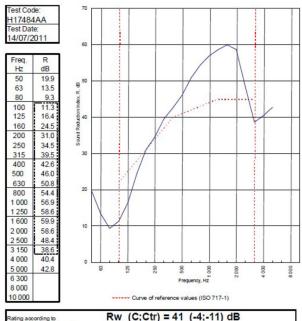

BTC 17439F - BRE Report P102396-1011A Refer to Speedline Specification Clause

178 mm. (At Base Track, Excluding Finishes)

**Heavy** - Annexes A-F

**41 R**<sub>w</sub>**dB**, Date Tested or Assessed Against - 70-B-51(25)