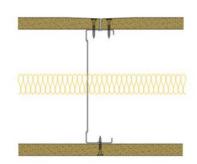

## 146-B-52(25) - SPEEDLINE System Data Sheet - Version V1 (24-10-23)

SPEEDLINE 146mm 'C' Stud Partition @600mm Ctrs, with BG Gyproc 15mm WallBoard each side, 25mm APR

BTC 17439F - BRE Report P102396-1011A Refer to Speedline Specification Clause

178 mm. (At Base Track, Excluding Finishes)

**Heavy** - Annexes A-F

**41 R**<sub>w</sub>**dB**, Date Tested or Assessed Against - 70-B-51(25)